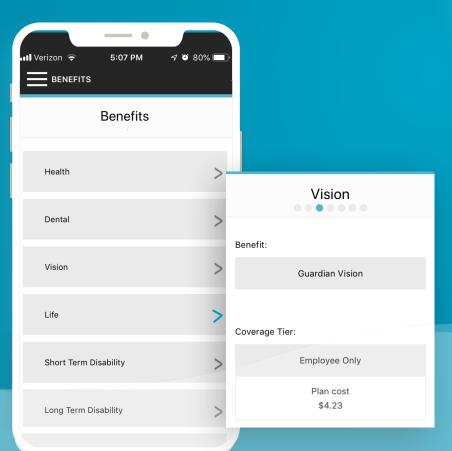

#### **Made for Mobile**

Our smartphone app allows employees to view their benefits elections and download important plan documents from anywhere, any time.