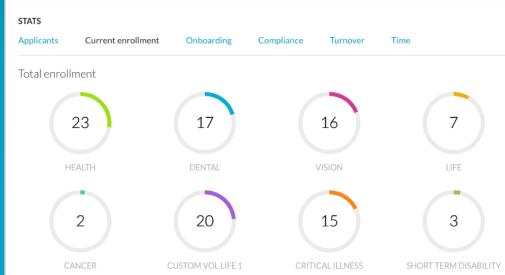

#### **Simplified Analytics and Reporting**

Easily access benchmarking information and improve productivity with customized reports, simplifying the enrollment period for everyone involved.