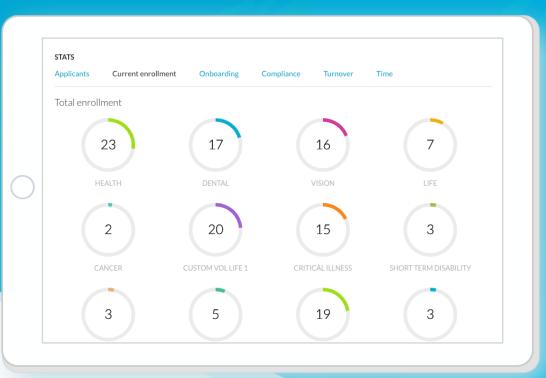

#### **Simplified Analytics and Reporting**

Easily access benchmarking information and improve productivity with customized reports, simplifying the enrollment period for everyone involved.