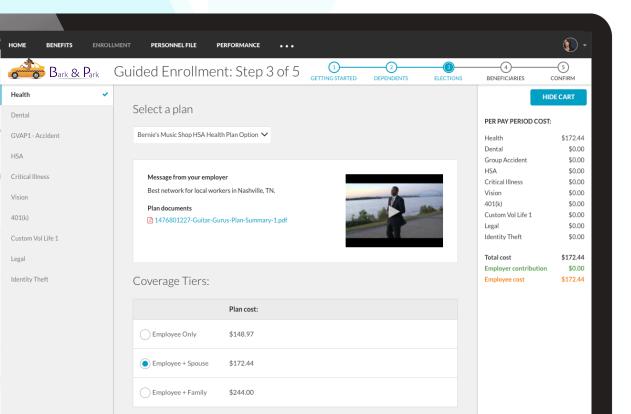

#### **Improved Employee Experience**

Our 5-step guided enrollment process provides the simplicity your employees are looking for, all while increasing engagement and productivity.

BACK TO PREVIOUS STEP

#### **Informed Enrollment Decisions**

Helpful tools such as shopping cart functionality, video content, helpful links, and detailed plan descriptions help employees make more informed benefit elections.