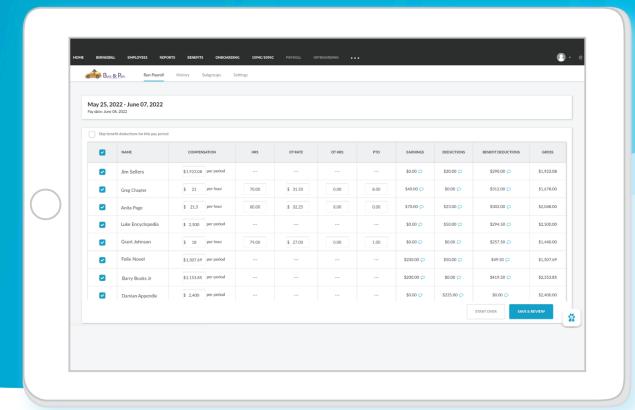

#### **Accurate Data**

BerniePortal's Payroll feature seamlessly populates employee data from BerniePortal for more accurate paydays. HR teams can rest easy knowing an employee's benefit deductions, time and attendance, and PTO days will auto-populate every pay period. For further transparency and accuracy, employees can view all their pay stubs directly from their BerniePortal account.