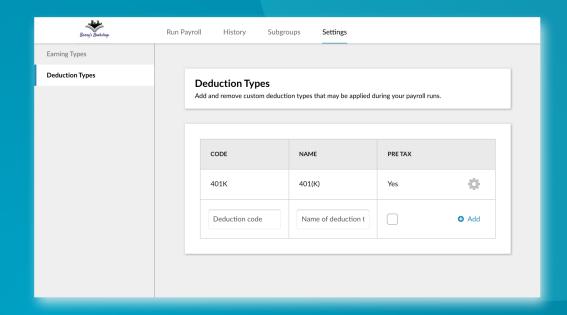

### **Customizable Subgroups and Settings**

Not every paycheck looks the same—and neither does every employer's payroll. BerniePortal's Payroll is entirely customizable and allows administrators to create subgroups of employees with different pay schedules or multiple EINs. Custom earning and deduction types can be added on a pre- or post-tax basis.