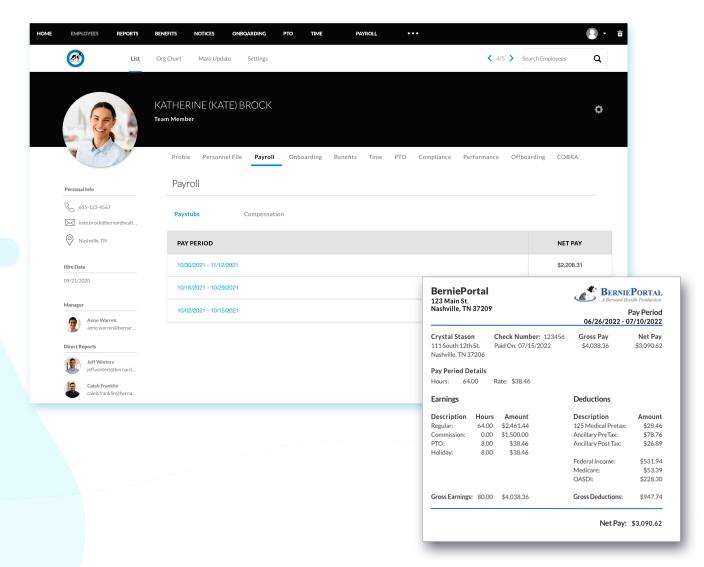

#### **Accurate Data**

BerniePortal's Payroll feature seamlessly populates employee data from BerniePortal for more accurate paydays. HR teams can rest easy knowing an employee's benefit deductions, time and attendance, and PTO days will auto-populate every pay period. For further transparency and accuracy, employees can view all their pay stubs directly from their BerniePortal account.